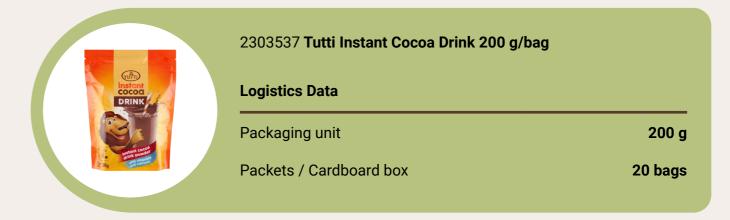

# INSTANT COCOA DRINK POWDERS

Instant cocoa drink powder with vitamins and calcium. The powder is soluble in cold and hot milk also.