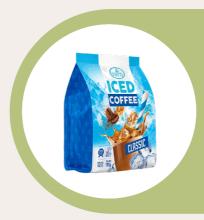

# ICED COFFEE DRINK POWDERS

#### 2712836 Iced Coffee CLASSIC TUTTI 10x18 g/bag

#### **Logistics Data**

Packaging unit

180 g

Packets / Cardboard box

12 bags