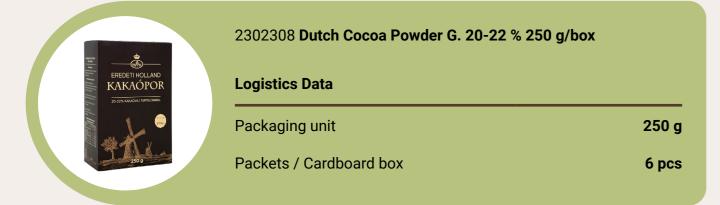

# DUTCH COCOA POWDERS

Dark redish coloured cocoa powders represent high quality with perfect taste for confectionery use and for cocoa drink.

# of confectionery use and for cocoa drink.