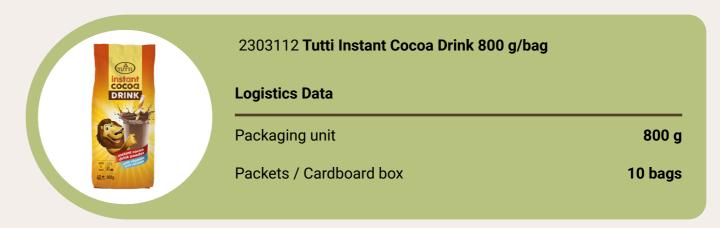

# INSTANT COCOA DRINK POWDERS

Instant cocoa drink powder with vitamins and calcium. The powder is soluble in cold and hot milk also.