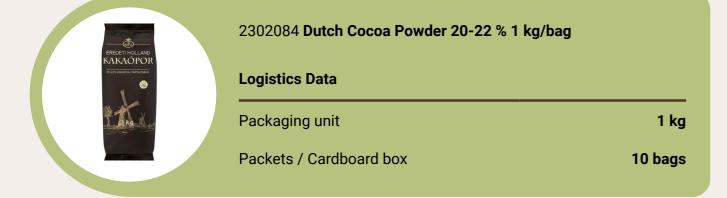

# DUTCH COCOA POWDERS

Dark redish coloured cocoa powders represent high quality with perfect taste for confectionery use and for cocoa drink.

# of confectionery use and for cocoa drink.