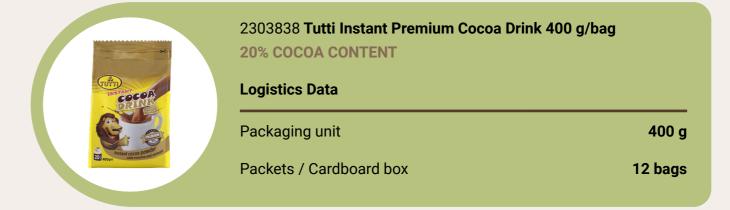

# INSTANT COCOA DRINK POWDERS

Instant cocoa drink powder with vitamins and calcium. The powder is soluble in cold and hot milk also.