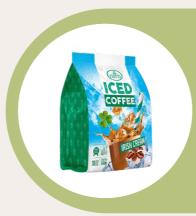

#### 2716077 Iced Coffee IRISH CREAM TUTTI 10x18 g/bag

#### **Logistics Data**

Packaging unit

180 g

Packets / Cardboard box

12 bags