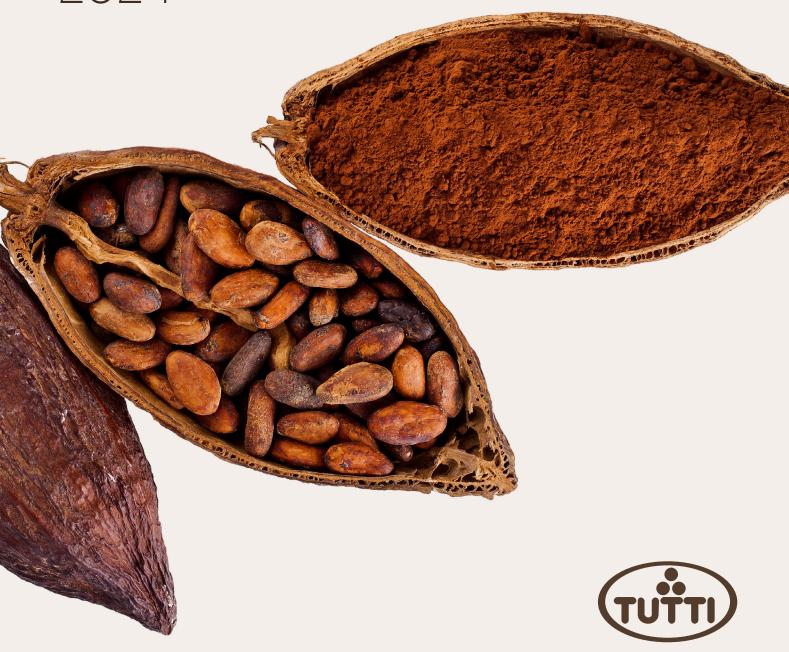

# DUTCH COCOA POWDERS

Dark redish coloured cocoa powders represent high quality with perfect taste for confectionery use and for cocoa drink.

# of confectionery use and for cocoa drink.